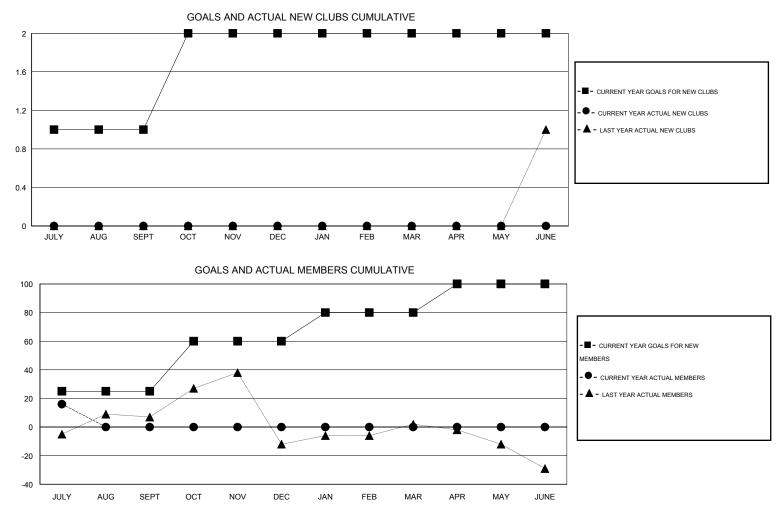

## LOCATION THAILAND

 $\mathsf{GMT} \; \mathsf{CA} \; 5$ Clubs Members RESULTS FOR 2014-2015 RESULTS FOR 2014-2015 NEW CLUB ACTUAL NEW ACTUAL ACTUAL NET NEW MEMBER ACTUAL TOTAL ACTUAL ACTUAL NET QUARTER QUARTER GOAL CLUBS DROPPED GAIN/ GOAL MEMBERS DROPPED GAIN/ CLUBS LOSS MEMBERS LOSS ADDED 1 0 0 0 25 25 9 16 JULY/AUG/SEPT JULY/AUG/SEPT 0 0 0 0 35 0 0 1 OCT/NOV/DEC OCT/NOV/DEC 0 0 0 0 20 0 0 0 JAN/FEB/MAR JAN/FEB/MAR 0 0 0 0 20 0 0 0 APR/MAY/JUNE APR/MAY/JUNE